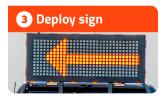

#### How it works in 4 steps:

Tow operators typically cannot depend on law enforcement to provide adequate traffic control at a recovery scene. Assume responsibility for your own safety with SafeAll's Traffic Commander. This truck-mounted message board can be deployed in seconds and effectively persuades drivers away from your work zone.

Once safely on scene, select your desired message from the pre-loaded menu. The message board will automatically lift to the upright position and begin directing traffic.

Proceed with providing your service, knowing you've created a safe zone in which to work.