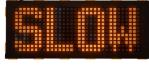

### A message board.

Once safely on scene, select your desired message from the pre-loaded menu. The message board will automatically lift to the upright position and begin directing traffic.

Proceed with providing your service, knowing you've created a safe zone in which to work.