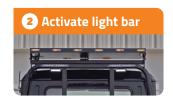

Once safely on scene, select your desired message from the pre-loaded menu. The message board will automatically lift to the upright position and begin directing traffic.

Proceed with providing your service, knowing you've created a safe zone in which to work.

#### Traffic Commander Light Bar

The light bar features 16 LED ovals around the perimeter and 2 additional LEDs on the forward-facing side of the unit. Choose from numerous color combinations, including several which are state-specific and another which calls for no lights.