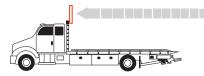

#### An arrow stick.

A light bar.

#### Traffic Commander Light Bar

The light bar features 16 LED ovals around the perimeter and 2 additional LEDs on the forward-facing side of the unit. Choose from numerous color combinations, including several which are state-specific and another which calls for no lights.