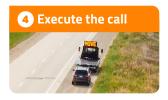

#### How it works in 4 steps:

Tow operators typically cannot depend on law enforcement to provide adequate traffic control at a recovery scene. Assume responsibility for your own safety with SafeAll's Traffic Commander. This truck-mounted message board can be deployed in seconds and effectively persuades drivers away from your work zone.

Once safely on scene, select your desired message from the pre-loaded menu. The message board will automatically lift to the upright position and begin directing traffic.

Proceed with providing your service, knowing you've created a safe zone in which to work.