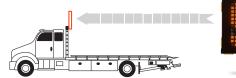

#### An arrow stick.

A light bar.

#### Traffic Commander Light Bar

The light bar features 16 LED ovals around the perimeter and 2 additional LEDs on the forward-facing side of the unit. Choose from numerous color combinations, including several which are state-specific and another which calls for no lights.