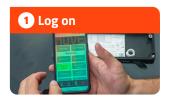

#### How it works in 4 steps:

Tow operators typically cannot depend on law enforcement to provide adequate traffic control at a recovery scene. Assume responsibility for your own safety with SafeAll's Traffic Commander. This truck-mounted message board can be deployed in seconds and effectively persuades drivers away from your work zone.

Connect to the Traffic Commander through the included tablet that is already paired to your unit or with any Wi-Fi-enabled mobile device. Your login will remain active for four hours.

As you approach the recovery scene, flip the dedicated switch inside the cab of your tow truck to warn traffic you are impeding flow. The light bar function of the Traffic Commander will activate.