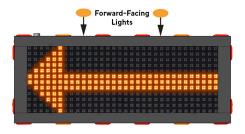

#### Traffic Commander Light Bar

The light bar features 16 LED ovals around the perimeter and 2 additional LEDs on the forward-facing side of the unit. Choose from numerous color combinations, including several which are state-specific and another which calls for no lights.