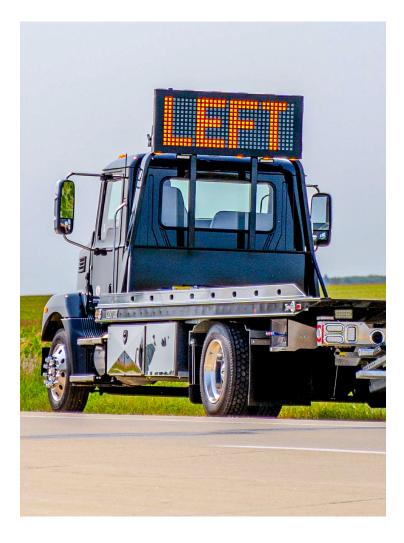

#### The 3-in-1 SafeAll **Traffic Commander**

Distracted driving is a danger tow operators face every day. Get more drivers to pay attention with this incredibly effective message board. The LED lights and block letters will help direct traffic away from your roadside work zone.

#### How it works in 4 steps:

Tow operators typically cannot depend on law enforcement to provide adequate traffic control at a recovery scene. Assume responsibility for your own safety with SafeAll's Traffic Commander. This truck-mounted message board can be deployed in seconds and effectively persuades drivers away from your work zone.