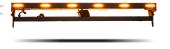

#### Traffic Commander Light Bar

The light bar features 16 LED ovals around the perimeter and 2 additional LEDs on the forward-facing side of the unit. Choose from numerous color combinations, including several which are state-specific and another which calls for no lights.

# **Light Bar Color Combinations**

Blue

Solid Color

Red

**Multi-Color** 

Red Amber

Amber White

Amber Red

Red

Amber Blue

White Amber Green