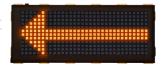

#### The 3-in-1 SafeAll **Traffic Commander**

Distracted driving is a danger tow operators face every day. Get more drivers to pay attention with this incredibly effective message board. The LED lights and block letters will help direct traffic away from your roadside work zone.

### A message board.

#### An arrow stick.

A light bar.